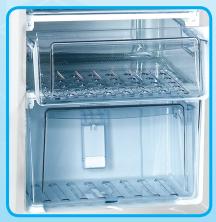

Lower cost production methods have been used in order to offer the best price possible without significant sacrifices in the important areas of function and reliability.

One clear fronted flap.

Two clear plastic drawers.

This 70 litre freezer has two clear plastic drawers and one flap located at the top. Two adjustable feet ensure it remains stable and manual defrost provides you with greater operator control over your temperature sensitive contents.