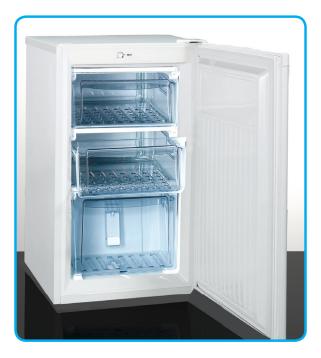

Constructed from enamelled steel, this freezer from the **Labcold** Basic Range is designed to provide basic storage at a lower price while still providing the confidence of the **Labcold** name and support.

Lower cost production methods have been used in order to offer the best price possible without significant sacrifices in the important areas of function and reliability.

One clear fronted flap.

Two clear plastic drawers.

This 70 litre freezer has two clear plastic drawers and one flap located at the top. Two adjustable feet ensure it remains stable and manual defrost provides you with greater operator control over your temperature sensitive contents.